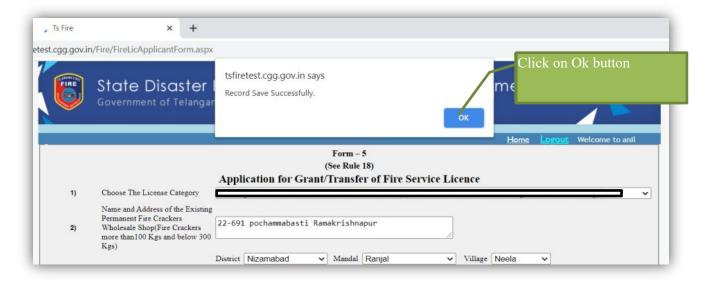

Enter the complete information and upload all required documents.

When you click on Submit button then the below alert will get displayed.

Alert: Record Saved successfully  $\rightarrow$  click on Ok. Then the below screen will get displayed.