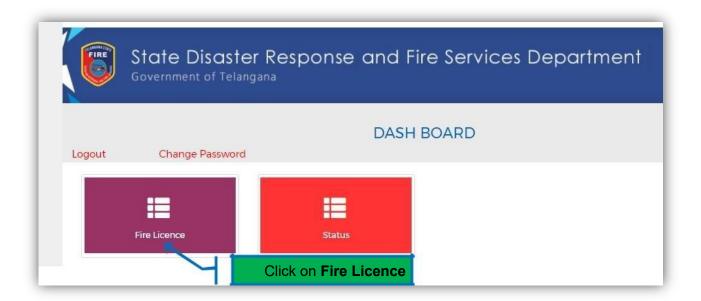

After filling the all the fields click on submit button to generate user ID and Password. Once Login the below screen will get displayed.

Click on Fire License the below Application for Grant of Fire Licence Form will get displayed.