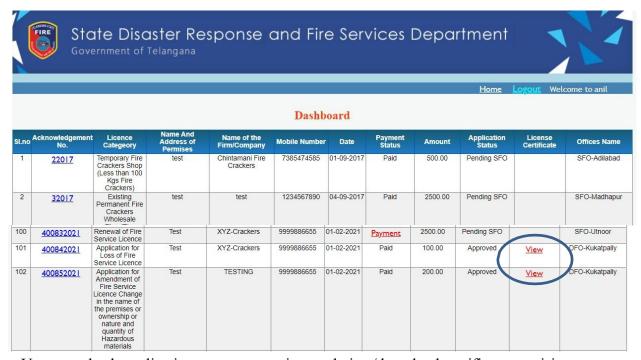

After submitting your application goes to home page and click on Status.

Click on Status then the below screen will get displayed.

User can check application status at any time and view/download certificate provision.