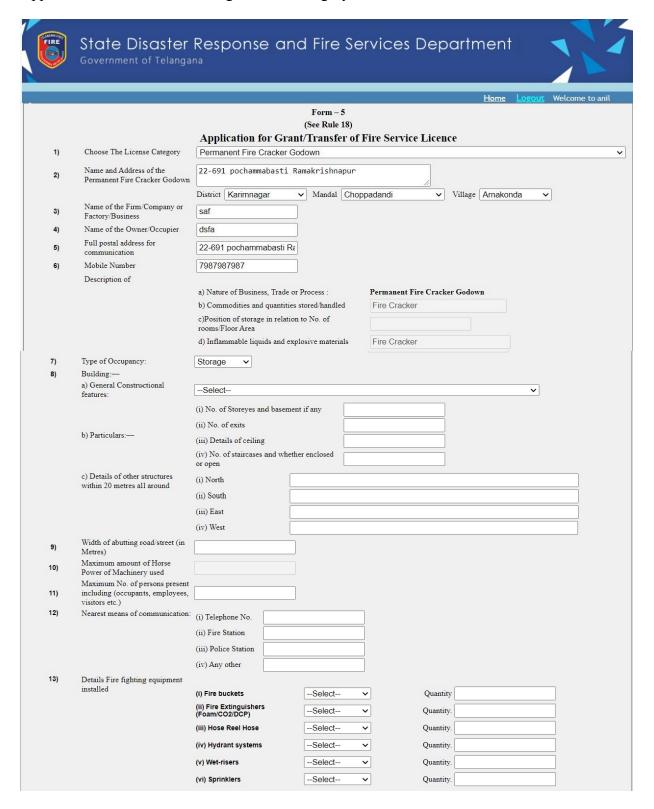

## Application Form when selecting License Category as Permanent Fire Cracker Godown

| 14)                | Details of Fire detection and alarm system                                                                                                                                                                                                                       |                                                                                               |                                                               |                      |                |                                     |
|--------------------|------------------------------------------------------------------------------------------------------------------------------------------------------------------------------------------------------------------------------------------------------------------|-----------------------------------------------------------------------------------------------|---------------------------------------------------------------|----------------------|----------------|-------------------------------------|
| 15)                | Details of Watch and Ward, if any                                                                                                                                                                                                                                |                                                                                               |                                                               |                      |                |                                     |
|                    |                                                                                                                                                                                                                                                                  | (i) Underground water sum<br>premises (in Litres)                                             |                                                               |                      |                |                                     |
| 16)                | Details of water sources                                                                                                                                                                                                                                         | (ii) Nearest source outside<br>Litres)                                                        | the premises(in                                               |                      |                |                                     |
|                    |                                                                                                                                                                                                                                                                  | (iii) Overhead water tank (i                                                                  | in Litres)                                                    |                      |                |                                     |
| 17)                | Details and safety measures for                                                                                                                                                                                                                                  | (i) Electrical transformer                                                                    | Select                                                        | Description          |                |                                     |
|                    |                                                                                                                                                                                                                                                                  | (ii) Generator                                                                                | Select                                                        | Description          |                |                                     |
|                    |                                                                                                                                                                                                                                                                  | (iii) Control Panel                                                                           | Select                                                        | <b>∨</b> Description |                |                                     |
|                    |                                                                                                                                                                                                                                                                  | (iv) Airconditioning and<br>refrigeration system                                              | Select                                                        | Description          |                |                                     |
|                    |                                                                                                                                                                                                                                                                  | (v) Heating equipment                                                                         | Select                                                        | Description          |                |                                     |
|                    |                                                                                                                                                                                                                                                                  | (vi) Storage of cylinders                                                                     | Select                                                        | Description          |                |                                     |
|                    |                                                                                                                                                                                                                                                                  | (vii) Any other                                                                               | Select                                                        | <b>∨</b> Description |                |                                     |
| 18)                | Existing Licence No*                                                                                                                                                                                                                                             |                                                                                               |                                                               | Date :               |                | Designation of<br>Issuing Authority |
| 19)                | Reason for Amendment                                                                                                                                                                                                                                             | · ·                                                                                           |                                                               |                      |                | ;                                   |
| 10)                |                                                                                                                                                                                                                                                                  |                                                                                               |                                                               |                      |                |                                     |
|                    | 1) Change in the name of the premises.                                                                                                                                                                                                                           |                                                                                               |                                                               |                      |                |                                     |
|                    | 2) Change of ownership                                                                                                                                                                                                                                           |                                                                                               |                                                               |                      |                |                                     |
|                    | 3) Change in the nature and quantity of Hazardous materials                                                                                                                                                                                                      |                                                                                               |                                                               |                      |                |                                     |
|                    | Upload Applicant Photo * (Upload Jpegs only.) Upload Address Proof * (Upload Jpegs or pdf file only.) Upload ID Proof * (Upload Jpegs or pdf file only.) Relevant supporting documen (Upload pdf file only.) Relevant supporting documen (Upload pdf file only.) | Choose File No fi  Choose File No fi  Choose File No fi  Choose File No fi  Choose File No fi | le chosen<br>le chosen<br>le chosen<br>le chosen<br>le chosen | Click I              | Here to Submit |                                     |
| Back Submit Cancel |                                                                                                                                                                                                                                                                  |                                                                                               |                                                               |                      |                |                                     |

## **Entry Fields:**

| S. No | Field Name                                                                     | Description                                                                                                                                                                                                                                                                                                                  |  |  |
|-------|--------------------------------------------------------------------------------|------------------------------------------------------------------------------------------------------------------------------------------------------------------------------------------------------------------------------------------------------------------------------------------------------------------------------|--|--|
| 1     | Choose The License Category                                                    | Select the category of Licence in the given four options                                                                                                                                                                                                                                                                     |  |  |
| 2     | Name and Address of the<br>Permanent Fire Cracker<br>Godown                    | Enter the name and Full address of Godown in the given text box.  (i) Select district by clicking on dropdown button  (ii) Select Mandal by clicking on dropdown button  (iii) Select village by clicking on dropdown button                                                                                                 |  |  |
| 3     | Name of the Firm/Company or Factory/Business                                   | Enter the name of firm/company/factory/business in the text box                                                                                                                                                                                                                                                              |  |  |
| 4     | Name of the Owner/Occupier                                                     | Enter the name in the given text box                                                                                                                                                                                                                                                                                         |  |  |
| 5     | Full postal address for communication                                          | Enter full address of user in the given text box                                                                                                                                                                                                                                                                             |  |  |
| 6     | Mobile Number                                                                  | Enter Valid 10 digits Mobile number                                                                                                                                                                                                                                                                                          |  |  |
| 7     | Type of Category                                                               | Auto populate ty of occupancy as Hazards/Residential/Educational /Assembly/business/mercantile/Industrial/Storage                                                                                                                                                                                                            |  |  |
| 8     | Building                                                                       |                                                                                                                                                                                                                                                                                                                              |  |  |
|       | a) General Constructional features:                                            | Select from the given drop down button: Low Fire Risk or Medium Fire Risk or High Fire Risk                                                                                                                                                                                                                                  |  |  |
|       | b) Particulars                                                                 | <ul> <li>I. No. of Storeyes and basement if any (Enter text in the given Text Box)</li> <li>II. No. of exits (Enter text in the given Text Box)</li> <li>III. Details of ceiling (Enter text in the given Text Box)</li> <li>IV. No. of staircases and whether enclosed or open(Enter text in the given Text Box)</li> </ul> |  |  |
|       | c) Details of other structures                                                 | (i) North (Enter in the given text box)                                                                                                                                                                                                                                                                                      |  |  |
|       | within 20 metres all around                                                    | <ul><li>(ii) South (Enter in the given text box)</li><li>(iii) East (Enter in the given text box)</li><li>(iv) West (Enter in the given text box)</li></ul>                                                                                                                                                                  |  |  |
| 9     | Width of abutting road/street (in Metres)                                      | Enter Metres in the given text box- Numeric values only                                                                                                                                                                                                                                                                      |  |  |
| 10    | Maximum amount of Horse Power of Machinery used                                | Enter HP in the given text box                                                                                                                                                                                                                                                                                               |  |  |
| 11    | Maximum No. of persons present including (occupants, employees, visitors etc.) | Enter maximum No. of persons in the given text box-<br>Numeric values only                                                                                                                                                                                                                                                   |  |  |
| 12    | Nearest means of communication                                                 | (i) Telephone No (Enter Metres in the given text box- Numeric values only)                                                                                                                                                                                                                                                   |  |  |
|       |                                                                                | <ul><li>(ii) Fire Station (Enter details in the given text box)</li><li>(iii) Police Station (Enter details in the given text box)</li></ul>                                                                                                                                                                                 |  |  |