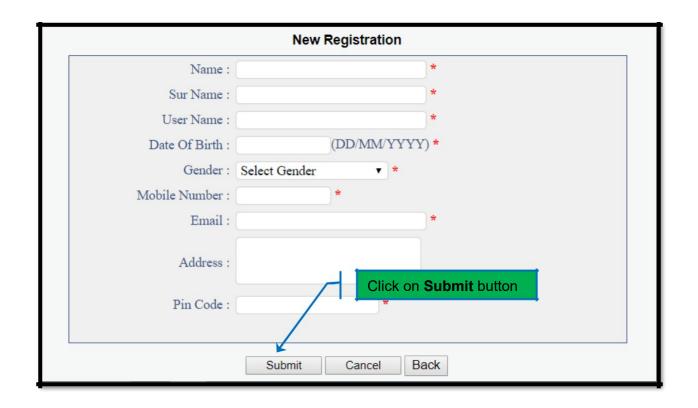

## Home page:

Click on Register to create User ID and generate password. The below form will get Displayed.

## Please Fill all fields are mandatory:

- (i) Mobile number should be a valid number for password recoverypurpose
- (ii) Provide valid E-mail to send your user ID and Password to your registered E-mail.
- (iii) Date of Birth should be in given format only i.e. DD/MM/YYYY. User can select the date on given calendar or enterdirectly.