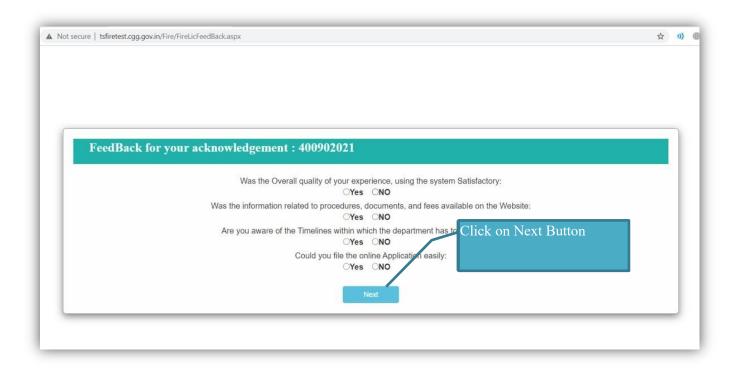

1

Submit Feedback form by selection Yes/No button and click on Next button. Then the below screen will get displayed.

| GOVERNMENT OF TELANGANA<br>STATE DISASTER RESPONSE & FIRE SERVICES DEPARTMENT |                                                                        |  |  |  |
|-------------------------------------------------------------------------------|------------------------------------------------------------------------|--|--|--|
| Fire License Payme                                                            | ent Receipt                                                            |  |  |  |
|                                                                               |                                                                        |  |  |  |
| Acknowledgement No:                                                           | 400902021                                                              |  |  |  |
| Name of Owner::                                                               | dsfa                                                                   |  |  |  |
| Name of the Firm/Company or Factory /Business::                               | 22-691 pochammabasti Ramakrichnamur                                    |  |  |  |
| Fire License Category::                                                       | Existing Permanent Eige Click on Payment button Kgs and below 300 Kgs) |  |  |  |
| Amount ::                                                                     | 2500                                                                   |  |  |  |
|                                                                               |                                                                        |  |  |  |
| Back                                                                          | Payment                                                                |  |  |  |
|                                                                               |                                                                        |  |  |  |