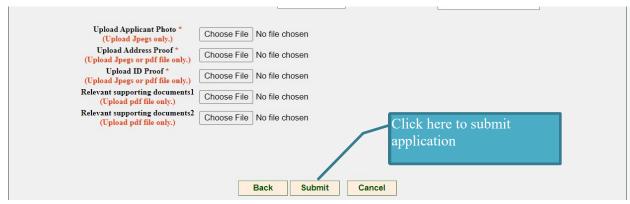

## Application Form when selecting License Category as Permanent Fire Cracker Godown

| 14)                | Details of Fire detection and alarm system                                                                                                                                                                                                                       |                                                                                               |                                                               |                      |                |                                     |
|--------------------|------------------------------------------------------------------------------------------------------------------------------------------------------------------------------------------------------------------------------------------------------------------|-----------------------------------------------------------------------------------------------|---------------------------------------------------------------|----------------------|----------------|-------------------------------------|
| 15)                | Details of Watch and Ward, if any                                                                                                                                                                                                                                |                                                                                               |                                                               |                      |                |                                     |
|                    |                                                                                                                                                                                                                                                                  | (i) Underground water sum<br>premises (in Litres)                                             |                                                               |                      |                |                                     |
| 16)                | Details of water sources                                                                                                                                                                                                                                         | (ii) Nearest source outside<br>Litres)                                                        | the premises(in                                               |                      |                |                                     |
|                    |                                                                                                                                                                                                                                                                  | (iii) Overhead water tank (i                                                                  | in Litres)                                                    |                      |                |                                     |
| 17)                | Details and safety measures for                                                                                                                                                                                                                                  | (i) Electrical transformer                                                                    | Select                                                        | Description          |                |                                     |
|                    |                                                                                                                                                                                                                                                                  | (ii) Generator                                                                                | Select                                                        | Description          |                |                                     |
|                    |                                                                                                                                                                                                                                                                  | (iii) Control Panel                                                                           | Select                                                        | <b>∨</b> Description |                |                                     |
|                    |                                                                                                                                                                                                                                                                  | (iv) Airconditioning and<br>refrigeration system                                              | Select                                                        | Description          |                |                                     |
|                    |                                                                                                                                                                                                                                                                  | (v) Heating equipment                                                                         | Select                                                        | Description          |                |                                     |
|                    |                                                                                                                                                                                                                                                                  | (vi) Storage of cylinders                                                                     | Select                                                        | Description          |                |                                     |
|                    |                                                                                                                                                                                                                                                                  | (vii) Any other                                                                               | Select                                                        | <b>∨</b> Description |                |                                     |
| 18)                | Existing Licence No*                                                                                                                                                                                                                                             |                                                                                               |                                                               | Date :               |                | Designation of<br>Issuing Authority |
| 19)                | Reason for Amendment                                                                                                                                                                                                                                             | · ·                                                                                           |                                                               |                      |                | ;                                   |
| 10)                |                                                                                                                                                                                                                                                                  |                                                                                               |                                                               |                      |                |                                     |
|                    | 1) Change in the name of the premises.                                                                                                                                                                                                                           |                                                                                               |                                                               |                      |                |                                     |
|                    | 2) Change of ownership                                                                                                                                                                                                                                           |                                                                                               |                                                               |                      |                |                                     |
|                    | 3) Change in the nature and quantity of Hazardous materials                                                                                                                                                                                                      |                                                                                               |                                                               |                      |                |                                     |
|                    | Upload Applicant Photo * (Upload Jpegs only.) Upload Address Proof * (Upload Jpegs or pdf file only.) Upload ID Proof * (Upload Jpegs or pdf file only.) Relevant supporting documen (Upload pdf file only.) Relevant supporting documen (Upload pdf file only.) | Choose File No fi  Choose File No fi  Choose File No fi  Choose File No fi  Choose File No fi | le chosen<br>le chosen<br>le chosen<br>le chosen<br>le chosen | Click I              | Here to Submit |                                     |
| Back Submit Cancel |                                                                                                                                                                                                                                                                  |                                                                                               |                                                               |                      |                |                                     |

|         | Upload Address Proof                                     | Should upload Jpeg or .Pdf file formats                                                                       |
|---------|----------------------------------------------------------|---------------------------------------------------------------------------------------------------------------|
|         | Upload Applicant Photo                                   | Upload Jpeg File format only.                                                                                 |
| 20 Uplo | pads                                                     |                                                                                                               |
|         | Change in the nature and quantity of Hazardous materials | Enter the details in the given text area                                                                      |
|         | Change of ownership                                      | Enter the details in the given text area                                                                      |
|         | Change in the name of the premises.                      | Enter the details in the given text area                                                                      |
| 19      | Reason for Amendment                                     |                                                                                                               |
| 18      | Existing Licence No                                      | Enter Existing Licence No in the given text then date and signature details will get auto populate.           |
|         |                                                          | <b>Note</b> : Select Yes/No/Not Applicable from the given dropdown button and Provide Quantity in case of Yes |
|         |                                                          | (vii) Any Other                                                                                               |
|         |                                                          | (vi) Storage of cylinders                                                                                     |
|         |                                                          | (v) Heating equipment                                                                                         |
|         |                                                          | (iv) Air-conditioning and refrigeration system                                                                |
|         |                                                          | (iii) Control Panel                                                                                           |
| -/      | 2 2 2 2 2 2 2 2 2 2 2 2 2 2 2 2 2 2 2 2                  | (ii) Generator                                                                                                |
| 17      | Details and safety measures for                          | values only.  (i) Electrical transformer                                                                      |
|         |                                                          | <b>Note</b> : Enter value in the given text box- Numeric                                                      |
|         |                                                          | (iii) Overhead water tank (in Litres)                                                                         |
|         |                                                          | Litres)                                                                                                       |
|         |                                                          | premises (in Litres) (ii) Nearest source outside the premises(in                                              |
| 16      | Details of water sources                                 | (i) Underground water sump inside the                                                                         |
| 15      | Details of Watch and Ward, if any                        | Enter the data in the given Text Box                                                                          |
| 14      | Details of Fire detection and alarm system               | Enter the data in the given Text Box                                                                          |
|         |                                                          | dropdown button and Provide Quantity in case of Yes                                                           |
|         |                                                          | Note: Select Yes/No/Not Applicable from the given                                                             |
|         |                                                          | (v) Sprinklers                                                                                                |
|         |                                                          | (iv) Wet-risers                                                                                               |
|         |                                                          | (iii) Hydrant systems                                                                                         |
|         | installed                                                | (ii) Hose Reel Hose                                                                                           |
|         | Details Fire fighting equipment                          | (Foam/CO2/DCP)                                                                                                |
| 13      |                                                          | box) (i) Fire buckets Fire Extinguishers                                                                      |
|         |                                                          | (iv) Any other (Enter details in the given text                                                               |

| Upload Address Proof            | Should upload Jpeg or .Pdf file formats |  |
|---------------------------------|-----------------------------------------|--|
| Upload ID Proof                 | Should upload Jpeg or .Pdf file formats |  |
| Relevant supporting documents 1 | Should upload Jpeg or .Pdf file formats |  |
| Relevant supporting documents 2 | Should upload Jpeg or .Pdf file formats |  |

Enter the complete information and upload all required documents.

When you click on Submit button then the below alert will get displayed.

Alert: Record Saved successfully  $\rightarrow$  click on Ok. Then the below screen will get displayed.