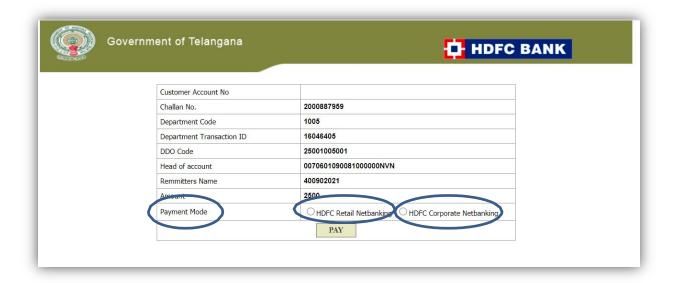

Click on **Proceed to Payment** button. Then screen will get redirected to Treasury payment gateway.

Select Bank form the given dropdown button and click on Pay Now Securely to make payment.

Select Payment Mode Retail/Corporate Net banking and Click on **Pay** button. Make payment to submit your application successfully.